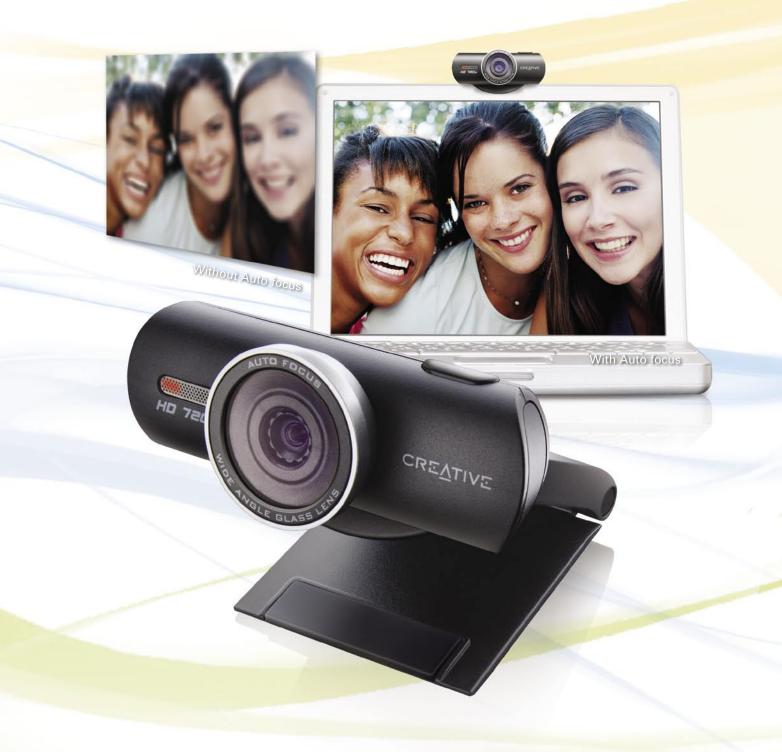

# **CAPTURE SHARP HD VIDEO**

Get razor sharp High Definition video with Live! Cam Socialize HD AF. You will always be seen in perfect detail with the auto focus wide-angle glass lens that captures 25% more of the action. Video chat online in HD 720p quality and enjoy clearer voice communication with the noise-canceling microphone. Have more fun in your online chats with Avatars, fun filters, visual effects, doodling and voice morphing using the included software. Capture 10MP\* photos and HD videos and edit them into a movie with Movie Creator and share directly on YouTube and Facebook.

# FEATURES & BENEFITS >>

**Auto focus**Experience crystal clear video with auto focus.

Wide-angle lens
Wide-angle lens
captures 25% more of
the scene.

**HD video chat**Enjoy HD 720p
video chats<sup>†</sup> with
most major Instant
Messaging services.